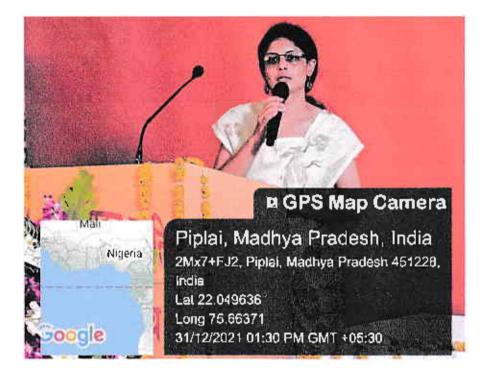

## <u>Report for the Special Session on "Individual Education Planand Teaching</u> <u>Strategies"</u>

The IQAC of Gulab Bai Yadav Smriti Shiksha Mahavidyalaya, Borawan organized a Special Session on **"Individual Education Plan and Teaching Strategies ".** The programme started sharp Date : 31-12-2021 at 11.00 a.m at Seminar hall. Prof. Surendra Kumar Tiwari, Principal, Gulab Bai Yadav Smriti Shiksha Mahavidyalaya, Borawan welcomed the gathering. He introduced the Resource person. The special session was handled by Dr. Parinita Ratnaparkhi , Assistant professor, Gulab Bai Yadav Smriti Shiksha Mahavidyalaya, Borawan, She assessed the previous knowledge of the prospective teachers on IEP through Mentimeter. She shared inputs on the following: