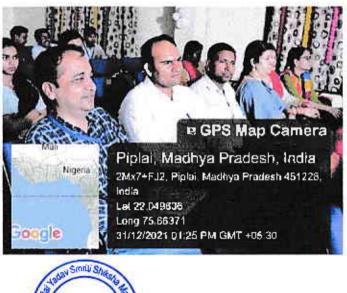

## <u>Report for the Special Session on "Individual Education Planand Teaching</u> <u>Strategies"</u>

The IQAC of Gulab Bai Yadav Smriti Shiksha Mahavidyalaya, Borawan organized a Special Session on **"Individual Education Plan and Teaching Strategies ".** The programme started sharp Date : 31-12-2021 at 11.00 a.m at Seminar hall. Prof. Surendra Kumar Tiwari, Principal, Gulab Bai Yadav Smriti Shiksha Mahavidyalaya, Borawan welcomed the gathering. He introduced the Resource person. The special session was handled by Dr. Parinita Ratnaparkhi , Assistant professor, Gulab Bai Yadav Smriti Shiksha Mahavidyalaya, Borawan, She assessed the previous knowledge of the prospective teachers on IEP through Mentimeter. She shared inputs on the following: